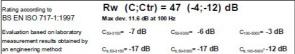

## System Performance Breakdown

Fire Resistance:

BS476 Part 22:1987:

Test Ref & Date or Applied Ref & Report:

Max Height: Thickness:

Duty Grade: BS 5234: Part 2:1992:

Sound Insulation:

120/120 Minutes (Integrity/Insulation).

BRE-P100456-1084 - BRE Report P102396-1011B

Refer to Speedline Specification Clause

102 mm. (At Base Track, Excluding Finishes)

Severe - Annexes A-F

47 RwdB, Date Tested or Assessed Against - 50-K-57(25)

TESTED AT ONE OF THE UKAS ACCREDITED LABORATORIES BELOW