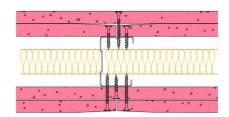

## 50-K-61(25) - SPEEDLINE System Data Sheet - Version V1 (24-10-23)

SPEEDLINE 50mm 'C' Stud Partition @600mm Ctrs, with 2x Knauf 12.5mm Fire Panel each side, 25mm APR