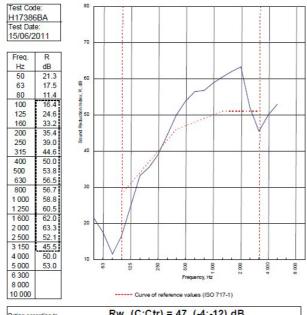

BRE-P100456-1084 - BRE Report P102396-1011B

Refer to Speedline Specification Clause

102 mm. (At Base Track, Excluding Finishes)

Severe - Annexes A-F

47 RwdB, Date Tested or Assessed Against - 50-K-57(25)

TESTED AT ONE OF THE UKAS ACCREDITED LABORATORIES BELOW